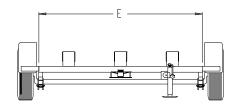

## **Dimensions**

| Length | A    | В   | С   | D   | Е   |
|--------|------|-----|-----|-----|-----|
| 12'    | 144" | 89" | 40" | 16" | 82" |